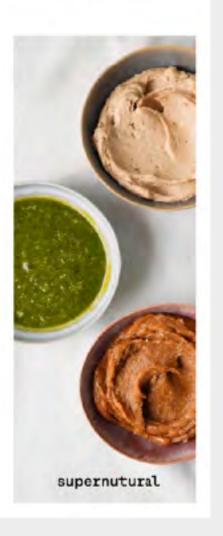

Ingredients green Pesto 35 g supernutural pistachie cream I handtal of ired basil "S g indig print pursua Sucoline of Conveyable I me boron zeri

Ingridient oriente Peus 50 g reprenument pecon reeses 75 g mill falles 75 g treathy grated parameter 75 ed dire (d.

HT op sale

1/2 to will

1/2 top comin 1/2 top eats Ingredienti sculiterranzas Peste 50 g supernatural almand cream 5 g hunied chrosonin 15 g racetta I dow it gaths; 1/2 to trus more

Preparation (the same for every excips) Perits of Ingredients inquities with a final. Header for sports, I colours at high level call a brongerous and strong continuous