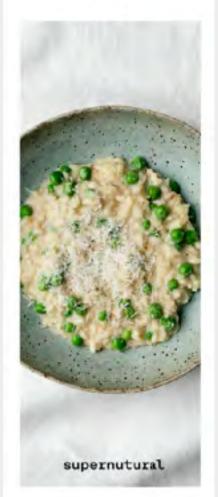

Macadamia Risotto

Ingredients
2 EL supermotion! Macadamiaeren
200 g Karolio nes

2 stallers 2 class of garle 350 g peak (best-or house) 3.1 togethors some

From Real 1 stew of pagestide stocks image than the shellow, and gathe and priors in approximate macadimits create Add 2001 g. circum and and areas leadly while sources prestantly includy depart with regarding more or that the mostly rive that cross. Repenin precess of stiming endeadance in these 15-20 minutes used the recess is traum on-

Not sidd the year and deplice with some with besper and grates manag and serve

Saddle of venison with pistachio & polenta

bigrations