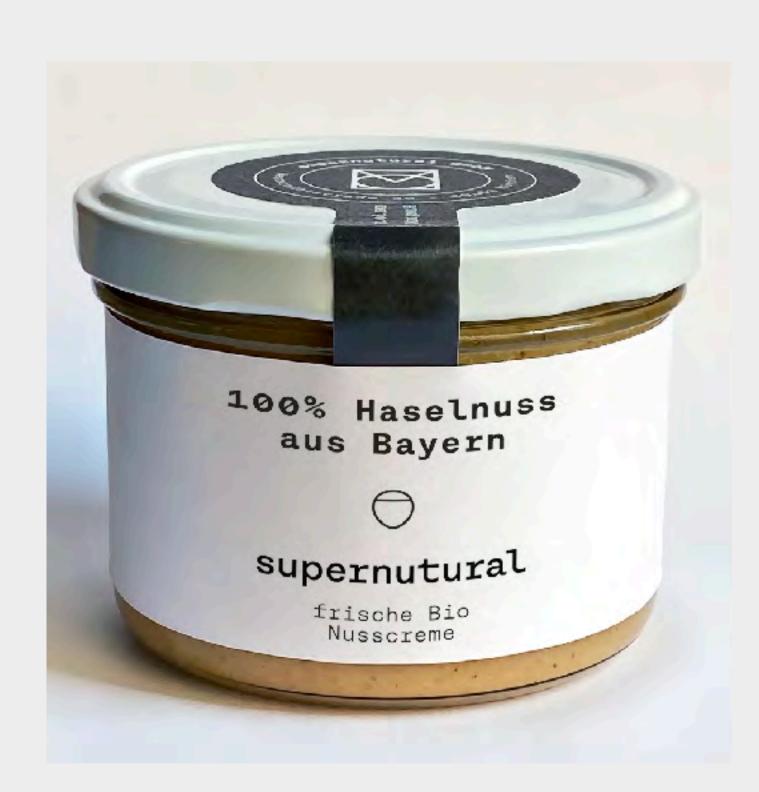

(6) supernutural

Haselnuss Schoko Creme

75% 🗇 🗎 25%

supernutural

frische Bio Nusscreme

Durchschnittliche Nährwerte pro 100 g 2.852,8 kJ/689,5 kcal. Energie Fett 61,3g davon gesättigte Fettsäuren 13,8g Kohlenhydrate 20,3 g davon Zucker 14,6g Protein 12,5 g Ballaststoffe 0,6g Natrium 0,20 g

Mindestens haltbar bis: siehe Deckel Verwende Dein leeres Glas weiter! Zutaten: Bio Haselnüsse aus Mazedonien 75%, Rohrohrzucker, Kakaobutter, Vollmilchpulver, Kakomasse. Kann Spuren von NÜSSEN, SCHALENFRÜCHTEN und SOJA enthalten.

Lagerung: Lichtgeschützt bei Raumtemperatur. Ab Öffnung 4 Wochen haltbar.

> DE-Öko-037 EU-/Nicht-EU Landwirtschaft

e 200g