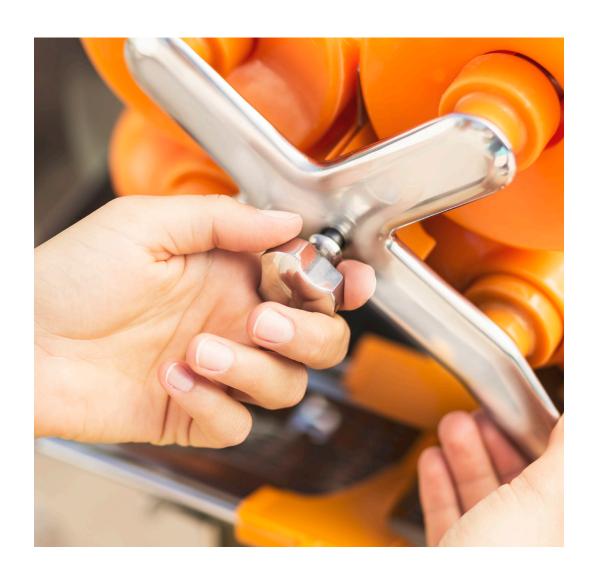

#### **CROSS HOLDER**

The Cross Holder fastens seven components together with only one latch, securely but simply - adding to safety, time saving, and cost saving.

## CROSS HOLDER

Fast assembly and maximum operational safety. The patented Cross Holder secures seven components into position with only one quick release latch. The press and cutting tools can be quickly removed for cleaning or replacement.