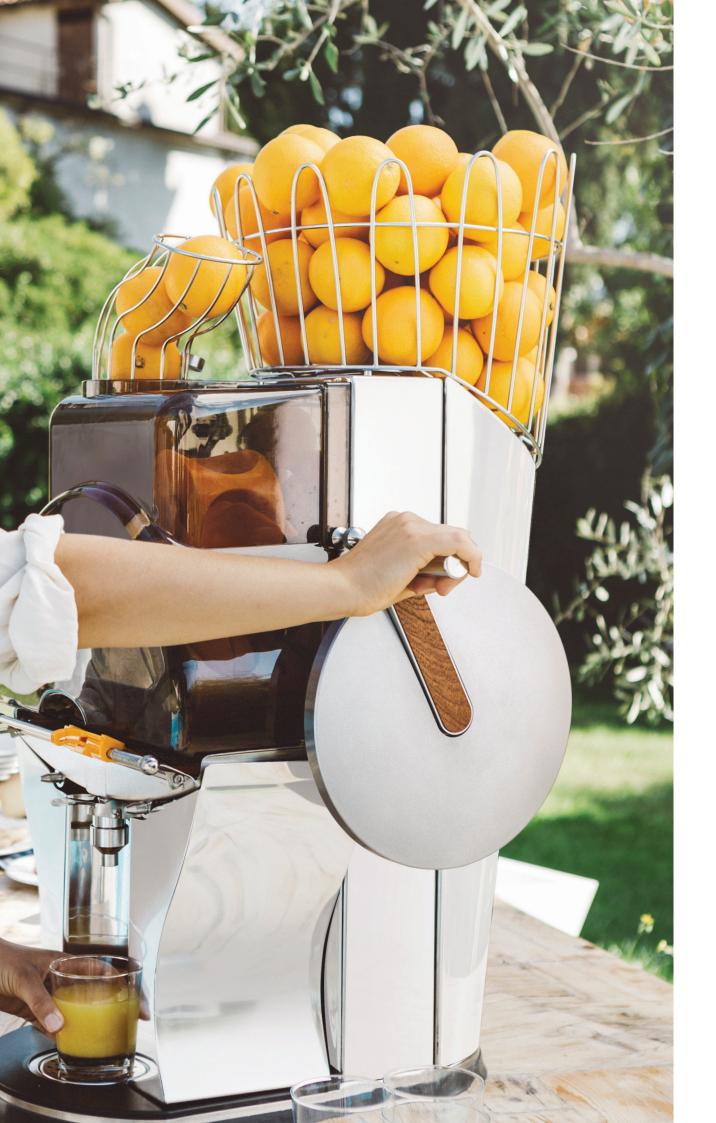

#### COMPACT

Small but powerful. The Fantastic ECO brings together all of the design and quality features of the Fantastic family with a high-grade manual gearbox.

So small, so powerful - so fantastic!

## INDEPENDENT

Anywhere and anytime, because being tied down is a thing of the past. The Fantastic ECO can be set up easily, anywhere in the world - it needs no electrical power at all.

## MANUAL PRESSING

The Fantastic ECO brings together all of the design and quality features of the Fantastic family with a high-grade manual gearbox. The 18kg flywheel makes it so that the movement of the elements remains smooth and fluid, yet powerful. The ergonomically designed interaction with the mechanism protects against fatigue and injury.

## CROSS HOLDER

Fast assembly and maximum operational safety. The patented Cross Holder secures seven components into position with only one quick release latch. The press and cutting tools can be quickly removed for cleaning or replacement.