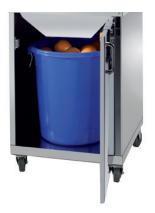

## **Stainless Steel Cabinet**

The stainless steel cabinet makes your Citrocasa Fantastic ECO into the perfect solution when you need mobility and want to exploit your juicer's pressing capacity to the fullest. For more than 30 portions x 0.25 l / day.