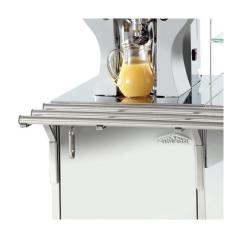

## Countertop installation kit

Take advantage of the full capacity of the press while maintaining the highest ease of use. For more than 30 portions of 0.25 liters.

## **Stainless Steel Cabinet**

The stainless steel cabinet makes your Citrocasa Fantastic ECO into the perfect solution when you need mobility and want to exploit your juicer's pressing capacity to the fullest. For more than 30 portions x 0.25 l / day.