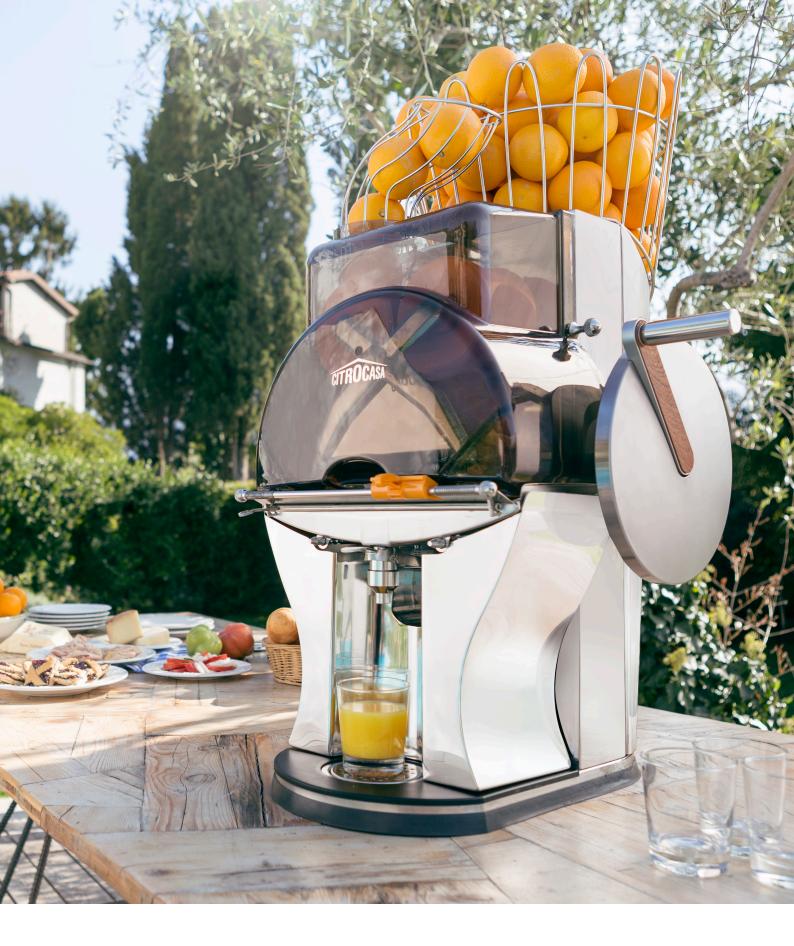

#### COMPACT

Small but powerful. The Fantastic ECO brings together all of the design and quality features of the Fantastic family with a high-grade manual gearbox.

So small, so powerful - so fantastic!

## INDEPENDENT

Anywhere and anytime, because being tied down is a thing of the past. The Fantastic ECO can be set up easily, anywhere in the world - it needs no electrical power at all.

## ECOLOGIC

Environmentally friendly, economical, and compact.

Perfect for any location, indoor or outdoor, the
Fantastic ECO is usable in nearly any environment.

## MANUAL PRESSING

The Fantastic ECO brings together all of the design and quality features of the Fantastic family with a high-grade manual gearbox. The 18kg flywheel makes it so that the movement of the elements remains smooth and fluid, yet powerful. The ergonomically designed interaction with the mechanism protects against fatigue and injury.