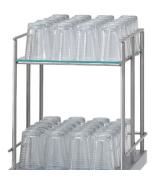

## **Glass Display**

Available with 2 or 3 shelves. Includes safety glass plates and countertop stand.