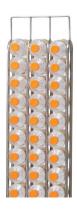

### **Fruit Supply Basket**

With the optional fruit basket you and your guests have the fruit always within reach, without having to use additional countertop space.

Capacity: approximately 13kg.