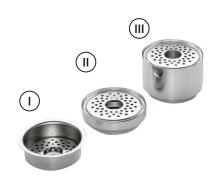

## **Pedestal / Distance Adapter**

#### I. Distance Adapter

1 Liter - drip cup, deep drawn (3 cm deep) for bottles up to 22 cm tall.

#### II. Small pedestal

(4 cm) for glasses up to 15 cm tall.

## III. Large pedestal

(8 cm) for glasses up to 11 cm tall.