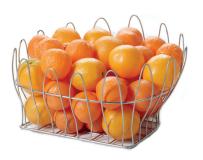

### **Fruit Supply Basket**

With the optional fruit basket you and your guests have the fruit always within reach, without having to use additional countertop space.

Capacity: approximately 13kg.