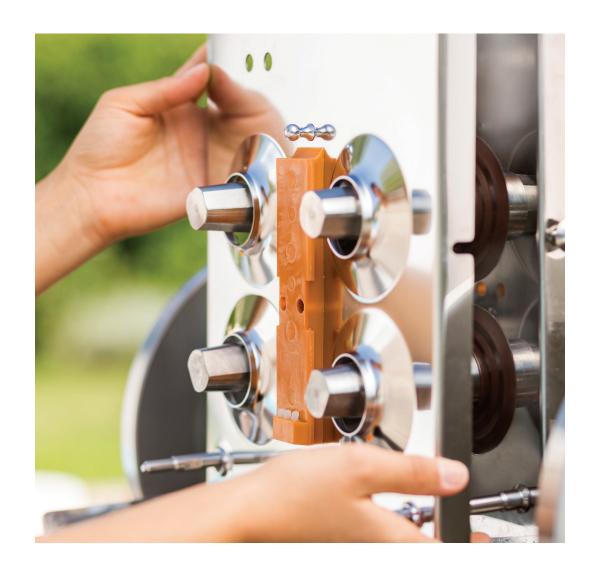

#### **CROSS HOLDER**

The Cross Holder fastens seven components together with only one latch, securely but simply - adding to safety, time saving, and cost saving.

## CROSS HOLDER

Fast assembly and maximum operational safety. The patented Cross Holder secures seven components into position with only one quick release latch. The press and cutting tools can be quickly removed for cleaning or replacement.