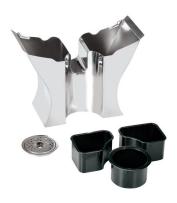

### **Straight Peel Container**

For average quantities of orange peel, the larger straight peel container is the perfect solution for the Citrocasa Fantastic ECO.

Ideal for up to 30 portions x 0.25 l / day.

#### **Bottle Dispenser**

With the optional bottle dispenser, empty bottles are right on hand. For 0.25L, 0.33L, 0.5L, and 1L bottles