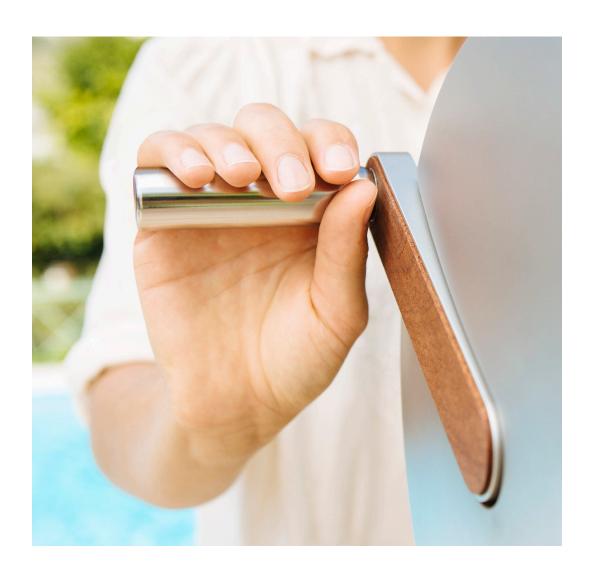

## MANUAL PRESSING

The Fantastic ECO brings together all of the design and quality features of the Fantastic family with a high-grade manual gearbox. The 18kg flywheel makes it so that the movement of the elements remains smooth and fluid, yet powerful. The ergonomically designed interaction with the mechanism protects against fatigue and injury.