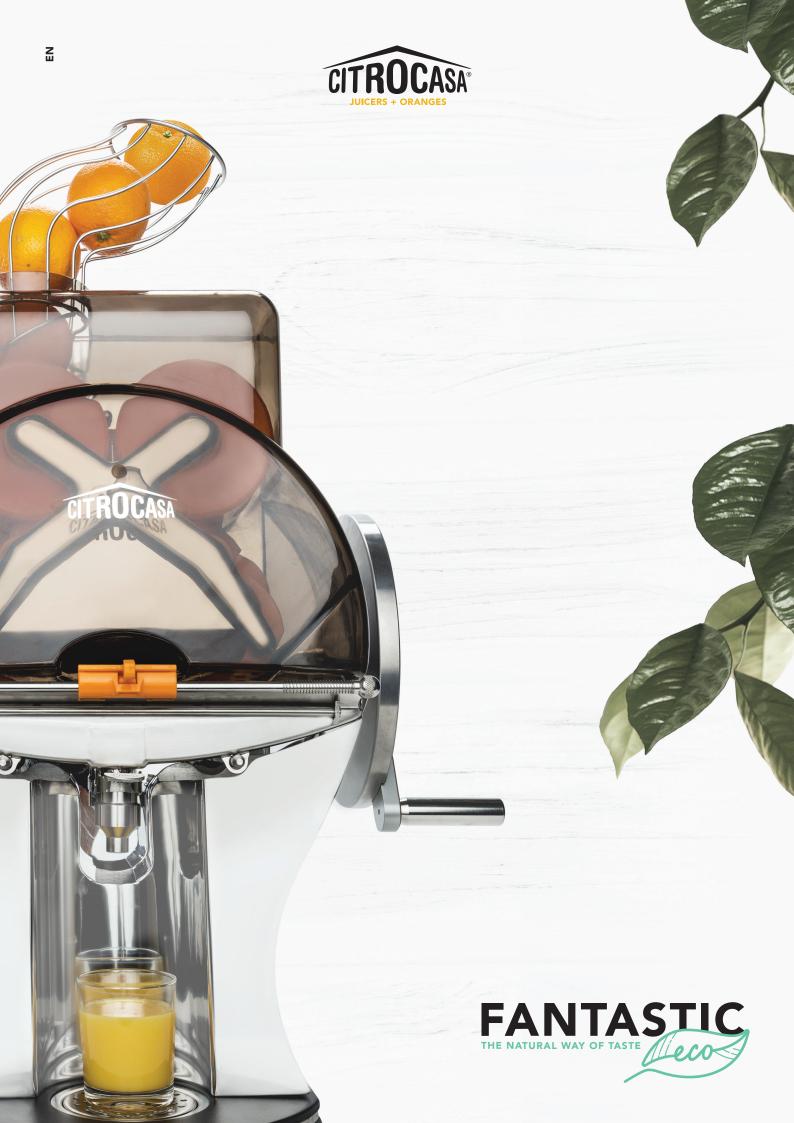

# INDEPENDENCE AND SELF-RELIANCE WITH CITROCASA

Citrocasa brings an almost forgotten experience back into our world. Freshness and flavor is made even sweeter yet through self-sufficiency.

The new ECO appeals to everyone who desires independence and self-reliance with the proven Fantastic attributes. Whether it be in hotels, (organic) supermarkets, cafes, (beach) bars, the Fantastic ECO can be used anywhere, thanks to its manual gear mechanism.

#### COMPACT

Small but powerful. The Fantastic ECO brings together all of the design and quality features of the Fantastic family with a high-grade manual gearbox.

So small, so powerful - so fantastic!

## INDEPENDENT

Anywhere and anytime, because being tied down is a thing of the past. The Fantastic ECO can be set up easily, anywhere in the world - it needs no electrical power at all.

## ECOLOGIC

Environmentally friendly, economical, and compact.

Perfect for any location, indoor or outdoor, the
Fantastic ECO is usable in nearly any environment.

## MANUAL PRESSING

The Fantastic ECO brings together all of the design and quality features of the Fantastic family with a high-grade manual gearbox. The 18kg flywheel makes it so that the movement of the elements remains smooth and fluid, yet powerful. The ergonomically designed interaction with the mechanism protects against fatigue and injury.