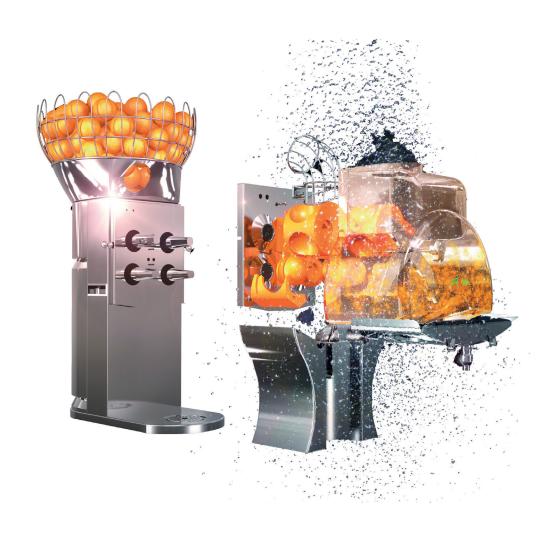

## 2-ZONE-TECHNOLOGY

The 2-Zone-Technology consists of one Engine-Zone and one Food-Zone, allowing simple access to all parts that come into contact with food products for quick and easy cleaning. Maximum time saving, top hygiene, and safety guaranteed.