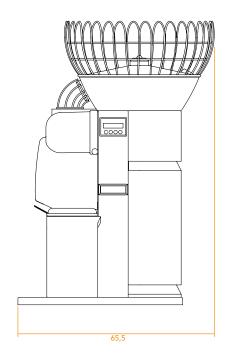

## CITROCASA Fantastic F/SB – Technical Specifications

| Oranges per minute:          | Fruit supply    | Optimal<br>fruit size            | Measurements<br>(H x W x D in cm/in)         | Net weight<br>(in kg/lbs) | Power  | Fuse<br>protection | Fuse  |
|------------------------------|-----------------|----------------------------------|----------------------------------------------|---------------------------|--------|--------------------|-------|
| 30 pcs.<br>approx. 2 l juice | 17 kg<br>37 lbs | Ø 65 – 78 mm<br>Ø 2,56 – 3,07 in | 94,5 x 50 x 65,5 cm<br>37.2 x 19.7 x 25.8 in | 52 kg<br>115 lbs          | 0,2 kW | IPx4               | 6,3 A |