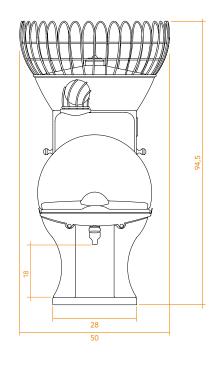

## CITROCASA Fantastic F/SB – Technical Specifications

| Oranges per minute:          | Fruit supply    | Optimal<br>fruit size            | Measurements<br>(H x W x D in cm/in)         | Net weight<br>(in kg/lbs) | Power  | Fuse<br>protection | Fuse  |
|------------------------------|-----------------|----------------------------------|----------------------------------------------|---------------------------|--------|--------------------|-------|
| 30 pcs.<br>approx. 2 l juice | 17 kg<br>37 lbs | Ø 65 – 78 mm<br>Ø 2,56 – 3,07 in | 94,5 x 50 x 65,5 cm<br>37.2 x 19.7 x 25.8 in | 52 kg<br>115 lbs          | 0,2 kW | IPx4               | 6,3 A |