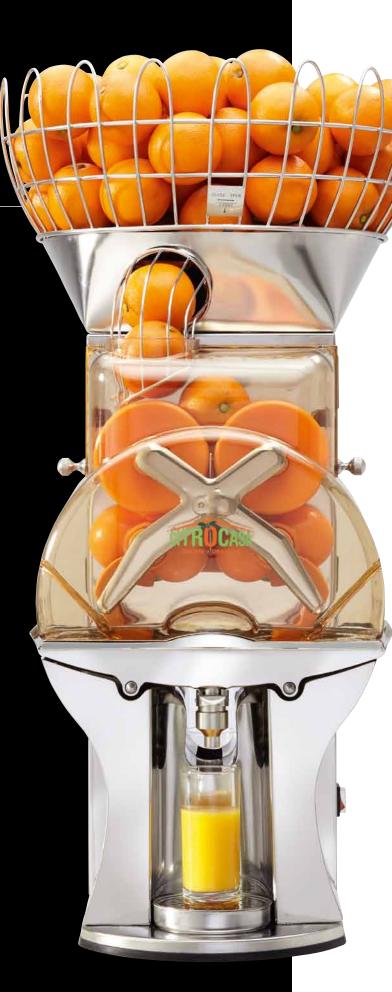

## FANTASTIC F/SB

## The new standard in self-service.

The Fantastic F/SB will win you over with its care-free and superefficient operation and will save you money. It's the perfect match for grocery stores and self-service restaurants.

- Automatic fruit feeding
- High-capacity fruit hopper (17 kg / 37 lbs) with our Two Level Feeding-System (TLF)
- Activate juicing just by pushing the self-service tap
- Multifunctional display: digital fruit counter, 5 languages
- Serial Port for cashier systems
- Minimal space requirements (base width of only 28 cm / 11 inches)
- Fast juicing (2 liters per minute / 0.5 gallons per minute)
- Cleanup is fast, simple and hygienic
- Highest quality juice with our SCS Up & Down Cutting System
- Easy and user-friendly operation